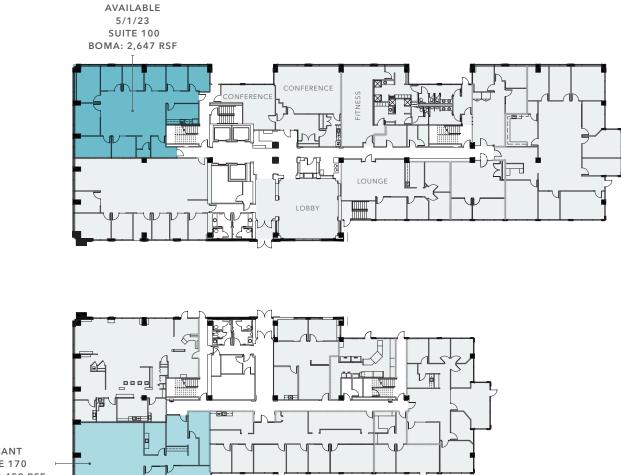

# **1ST FLOOR**



VACANT SUITE 170 BOMA: 2,452 RSF

### BRANDON O'LEARY

SEAN MCCARTHY

Kidder Mathews 503.221.2289 brandon.oleary@kidder.com Kidder Mathews 503.721.2712 sean.mccarthy@kidder.com

#### KIDDER.COM

#### KIDDER.COM



This information supplied herein is from sources we deem reliable. It is provided without any representation, warranty, or guarantee, expressed or implied as to its accuracy. Prospective Buyer or Tenant should conduct an independent investigation and verification of all matters deemed to be material, including, but not limited to, statements of income and expenses. Consult your attorney, accountant, or other professional advisor.



## **2ND FLOOR**



BRANDON O'LEARY

#### SEAN MCCARTHY

Kidder Mathews 503.221.2289 brandon.oleary@kidder.com Kidder Mathews 503.721.2712 sean.mcc