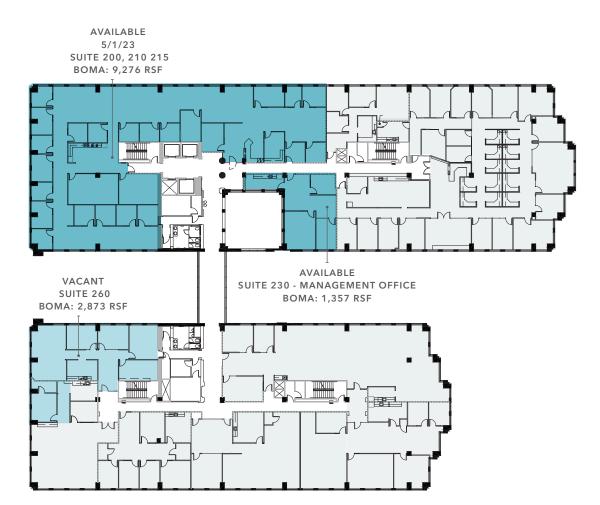

# **1ST FLOOR**



VACANT SUITE 170 BOMA: 2,452 RSF

### BRANDON O'LEARY

SEAN MCCARTHY

Kidder Mathews 503.221.2289 brandon.oleary@kidder.com Kidder Mathews 503.721.2712 sean.mccarthy@kidder.com

#### KIDDER.COM

#### KIDDER.COM



This information supplied herein is from sources we deem reliable. It is provided without any representation, warranty, or guarantee, expressed or implied as to its accuracy. Prospective Buyer or Tenant should conduct an independent investigation and verification of all matters deemed to be material, including, but not limited to, statements of income and expenses. Consult your attorney, accountant, or other professional advisor.



## **2ND FLOOR**



BRANDON O'LEARY

#### SEAN MCCARTHY

Kidder Mathews 503.221.2289 brandon.oleary@kidder.com Kidder Mathews 503.721.2712 sean.mccarthy@kidder.com

#### KIDDER.COM

#### KIDDER.COM



This information supplied herein is from sources we deem reliable. It is provided without any representation, warranty, or guarantee, expressed or implied as to its accuracy. Prospective Buyer or Tenant should conduct an independent investigation and verification of all matters deemed to be material, including, but not limited to, statements of income and expenses. Consult your attorney, accountant, or other professional advisor.



## **3RD FLOOR**



### **BRANDON O'LEARY**

SEAN MCCARTHY Kidder Mathews

Kidder Mathews 503.221.2289 brandon.oleary@kidder.com

503.721.2712 sean.mccarthy@kidder.com

#### KIDDER